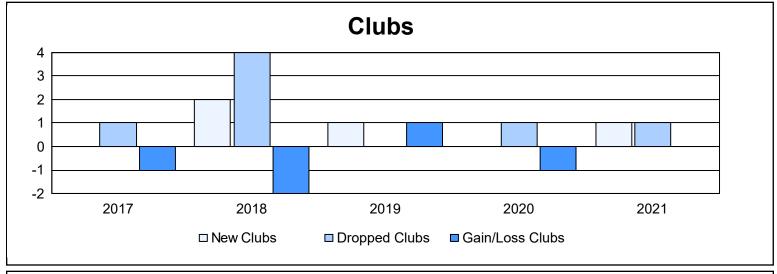

District 111ON As of June 2021 Cumulative

| Year      | New<br>Clubs | Dropped<br>Clubs | Gain/<br>Loss<br>Clubs | New<br>Members | Charter<br>Members | Reinstate<br>Members | Transfer<br>Members | Total<br>Member<br>Added | Total<br>Members<br>Dropped | Gain/<br>Loss<br>Members |
|-----------|--------------|------------------|------------------------|----------------|--------------------|----------------------|---------------------|--------------------------|-----------------------------|--------------------------|
| 2016-2017 | 0            | 1                | -1                     | 130            | 0                  | 1                    | 29                  | 160                      | 187                         | -27                      |
| 2017-2018 | 2            | 4                | -2                     | 72             | 47                 | 2                    | 17                  | 138                      | 154                         | -16                      |
| 2018-2019 | 1            | 0                | 1                      | 97             | 27                 | 1                    | 12                  | 137                      | 167                         | -30                      |
| 2019-2020 | 0            | 1                | -1                     | 84             | 1                  | 1                    | 29                  | 115                      | 142                         | -27                      |
| 2020-2021 | 1            | 1                | 0                      | 64             | 20                 | 3                    | 14                  | 101                      | 113                         | -12                      |
| Average   | 1            | 1                | -1                     | 89             | 19                 | 2                    | 20                  | 130                      | 153                         | -22                      |